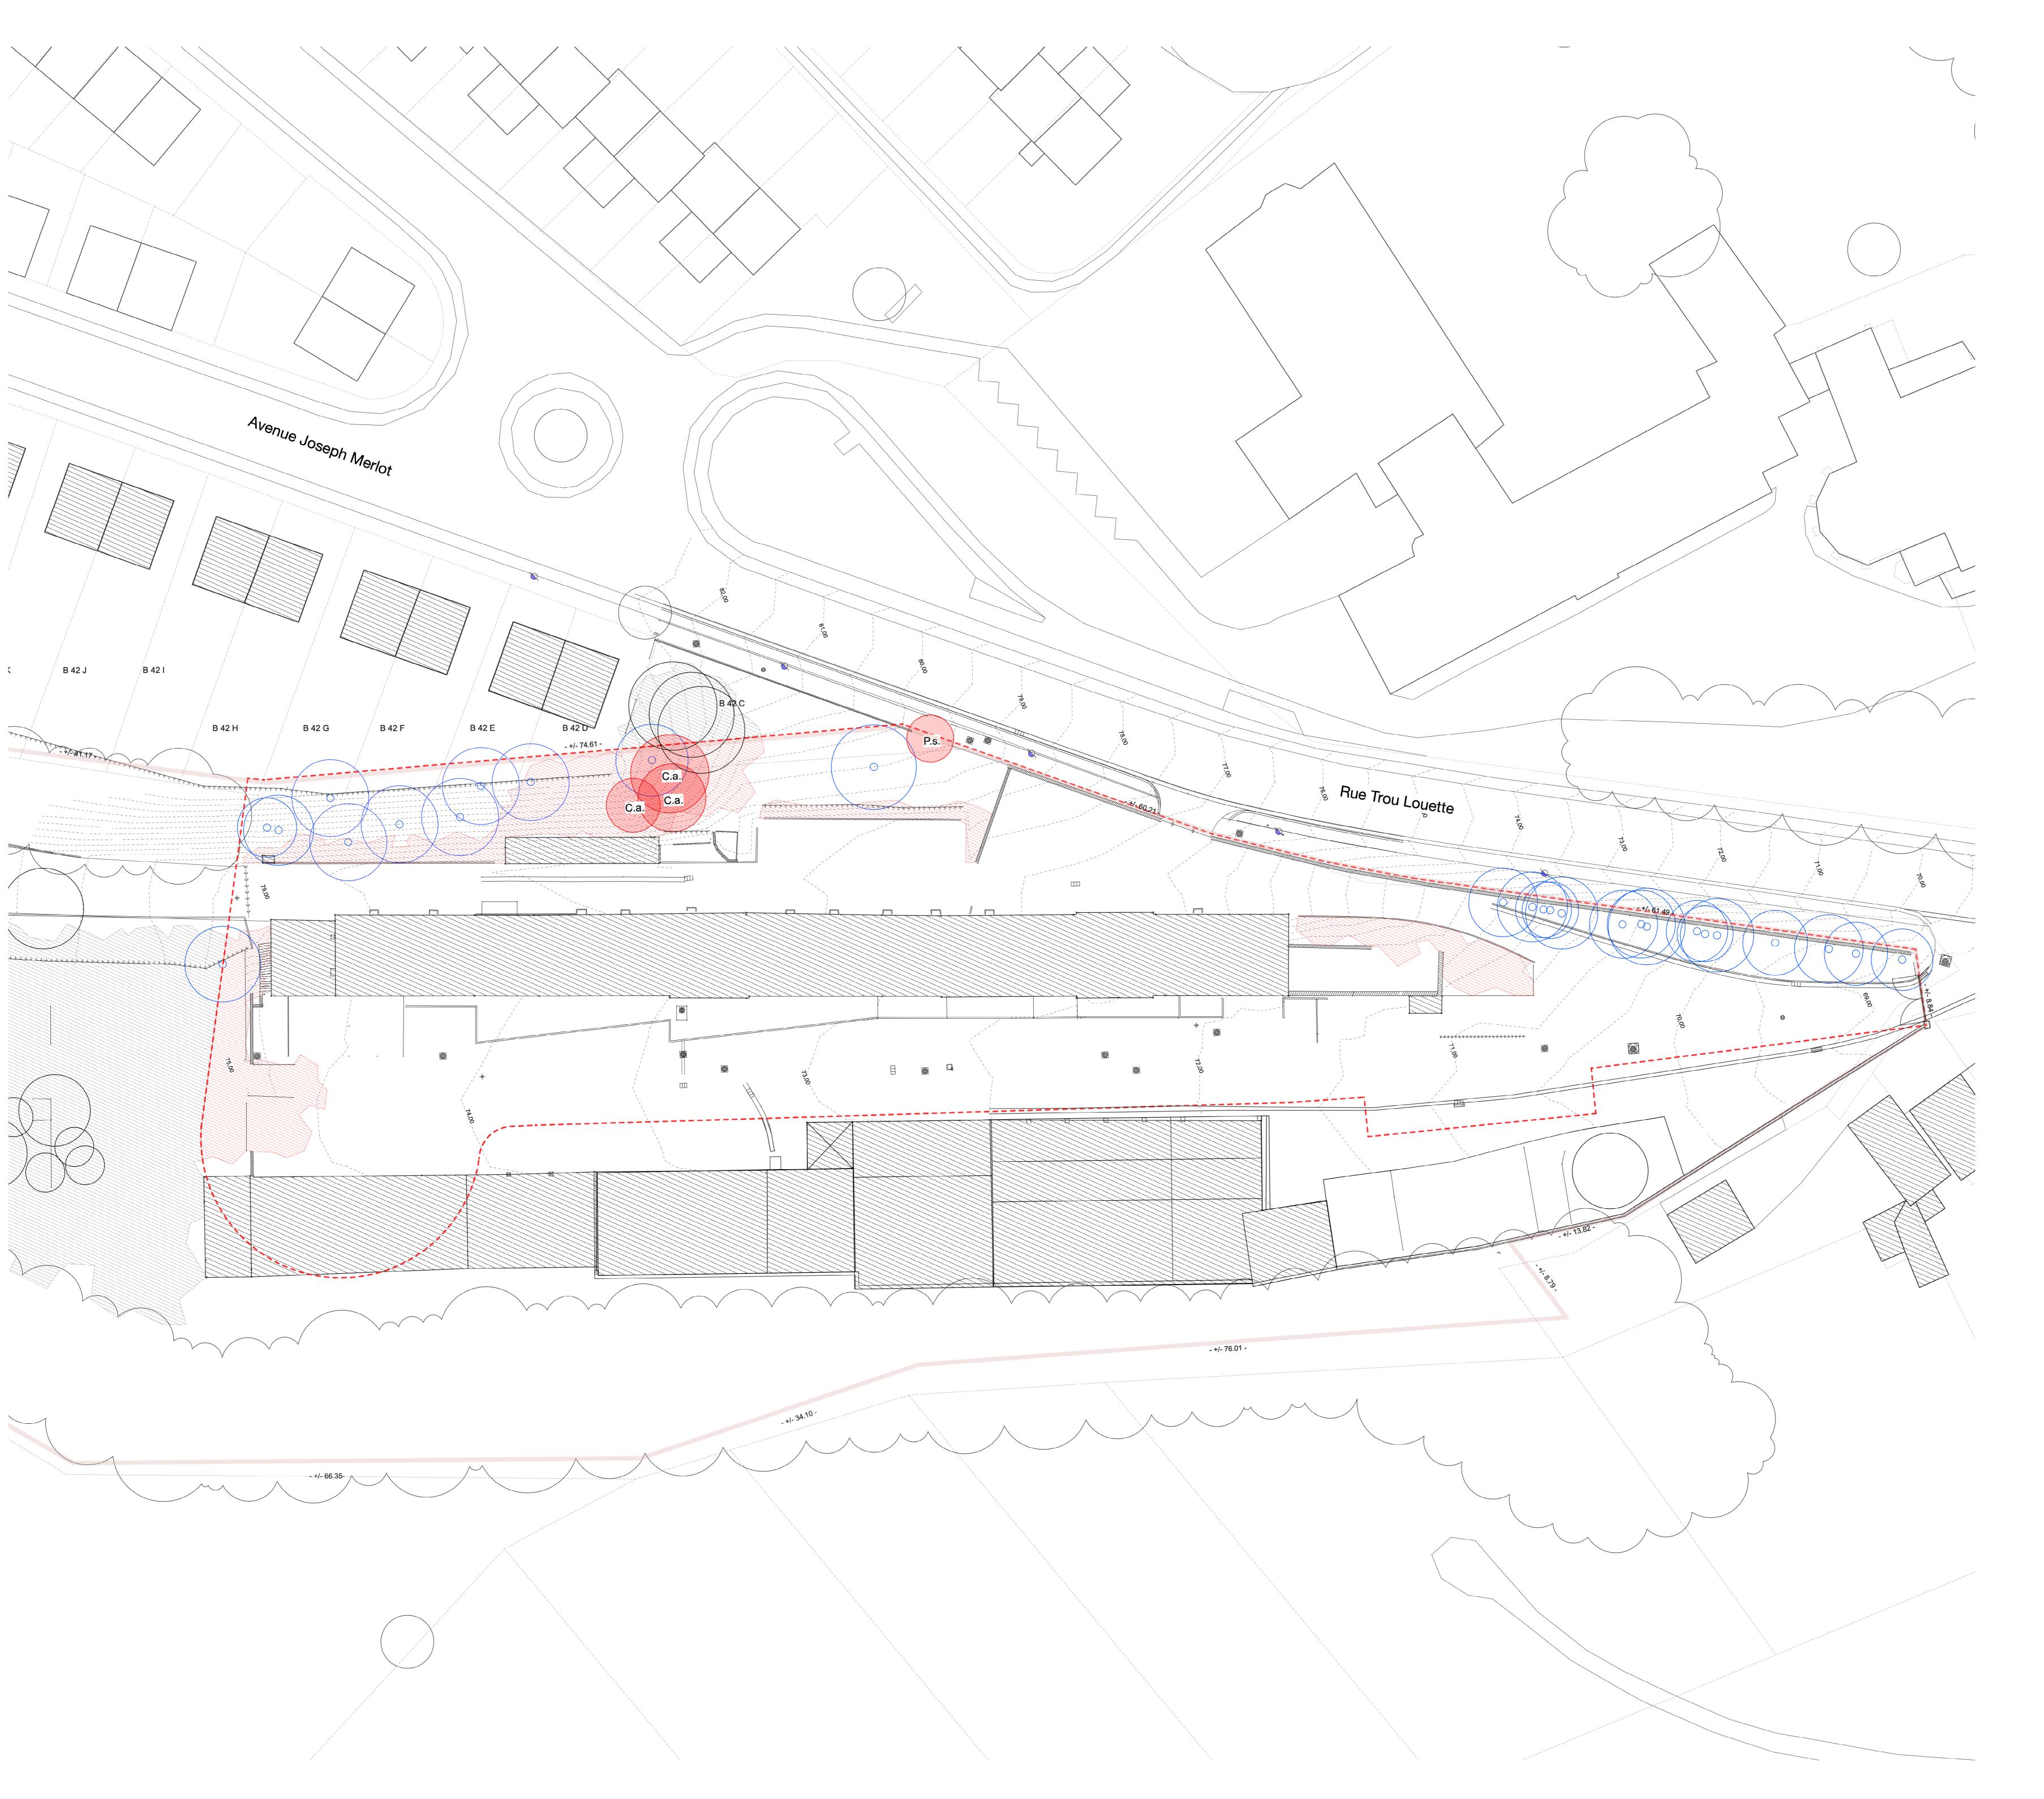

| M.O.       | Le Logis Social de Liege SCRL                                                                  |                                                                                        |                   | e         |
|------------|------------------------------------------------------------------------------------------------|----------------------------------------------------------------------------------------|-------------------|-----------|
|            | Rue des Alisiers, 12<br>4032 CHENEE                                                            | Tél : 04 344 89 11<br>e-mail :<br>service.chantiers@logissoc.b                         | oe                |           |
| STE        | GERARD LEMAIRE & associes SRL                                                                  |                                                                                        |                   | e         |
| ARCHITECTE | Rue Rouveroy 9<br>4000 LIEGE                                                                   | Tél : +32 4 221 26 23<br>e-mail : info@gerard-lemaire<br>http://www.gerard-lemaire.be  |                   |           |
| STE        | Atelier MENZE                                                                                  | EL SRL                                                                                 | Signature         | e         |
| PAYSAGISTE | Rue de Gueldre 17<br>4000 LIEGE                                                                | Tél : +32 492 12 44 94<br>e-mail : info@christoph-menz<br>http://www.christoph-menzel. | zel.eu            | i step Mu |
| OBJET      | Création de 24 logements de Trou Louette Rue Trou Louette, 27 à 4020 Bressoux Dossier n°: A213 | dans les bâtiments  N° cadastral : LIEGE 21e divi                                      |                   |           |
|            | PLAN ANNEXE 7                                                                                  | 14 Gadastiai . LIEGE 218 UIVI                                                          | SIGIT DIVESCOUN B | 11 00 N A |
| FEUIL.     | SITUATION EXISTA                                                                               | ANTE: PLAN                                                                             | D'ABAT            | TAGE      |