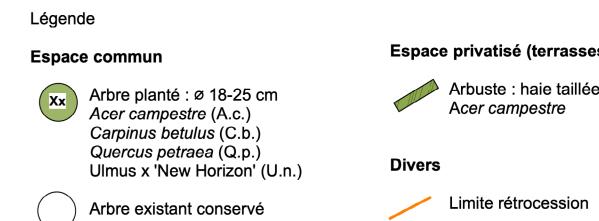

Prairie fleurie

Noue

Arbuste : haie taillée, 5 plants/m<sup>2</sup> Acer campestre

Gestion eaux de ruissellement

Périmètre (Phase 1)

Espace privatisé (terrasses)