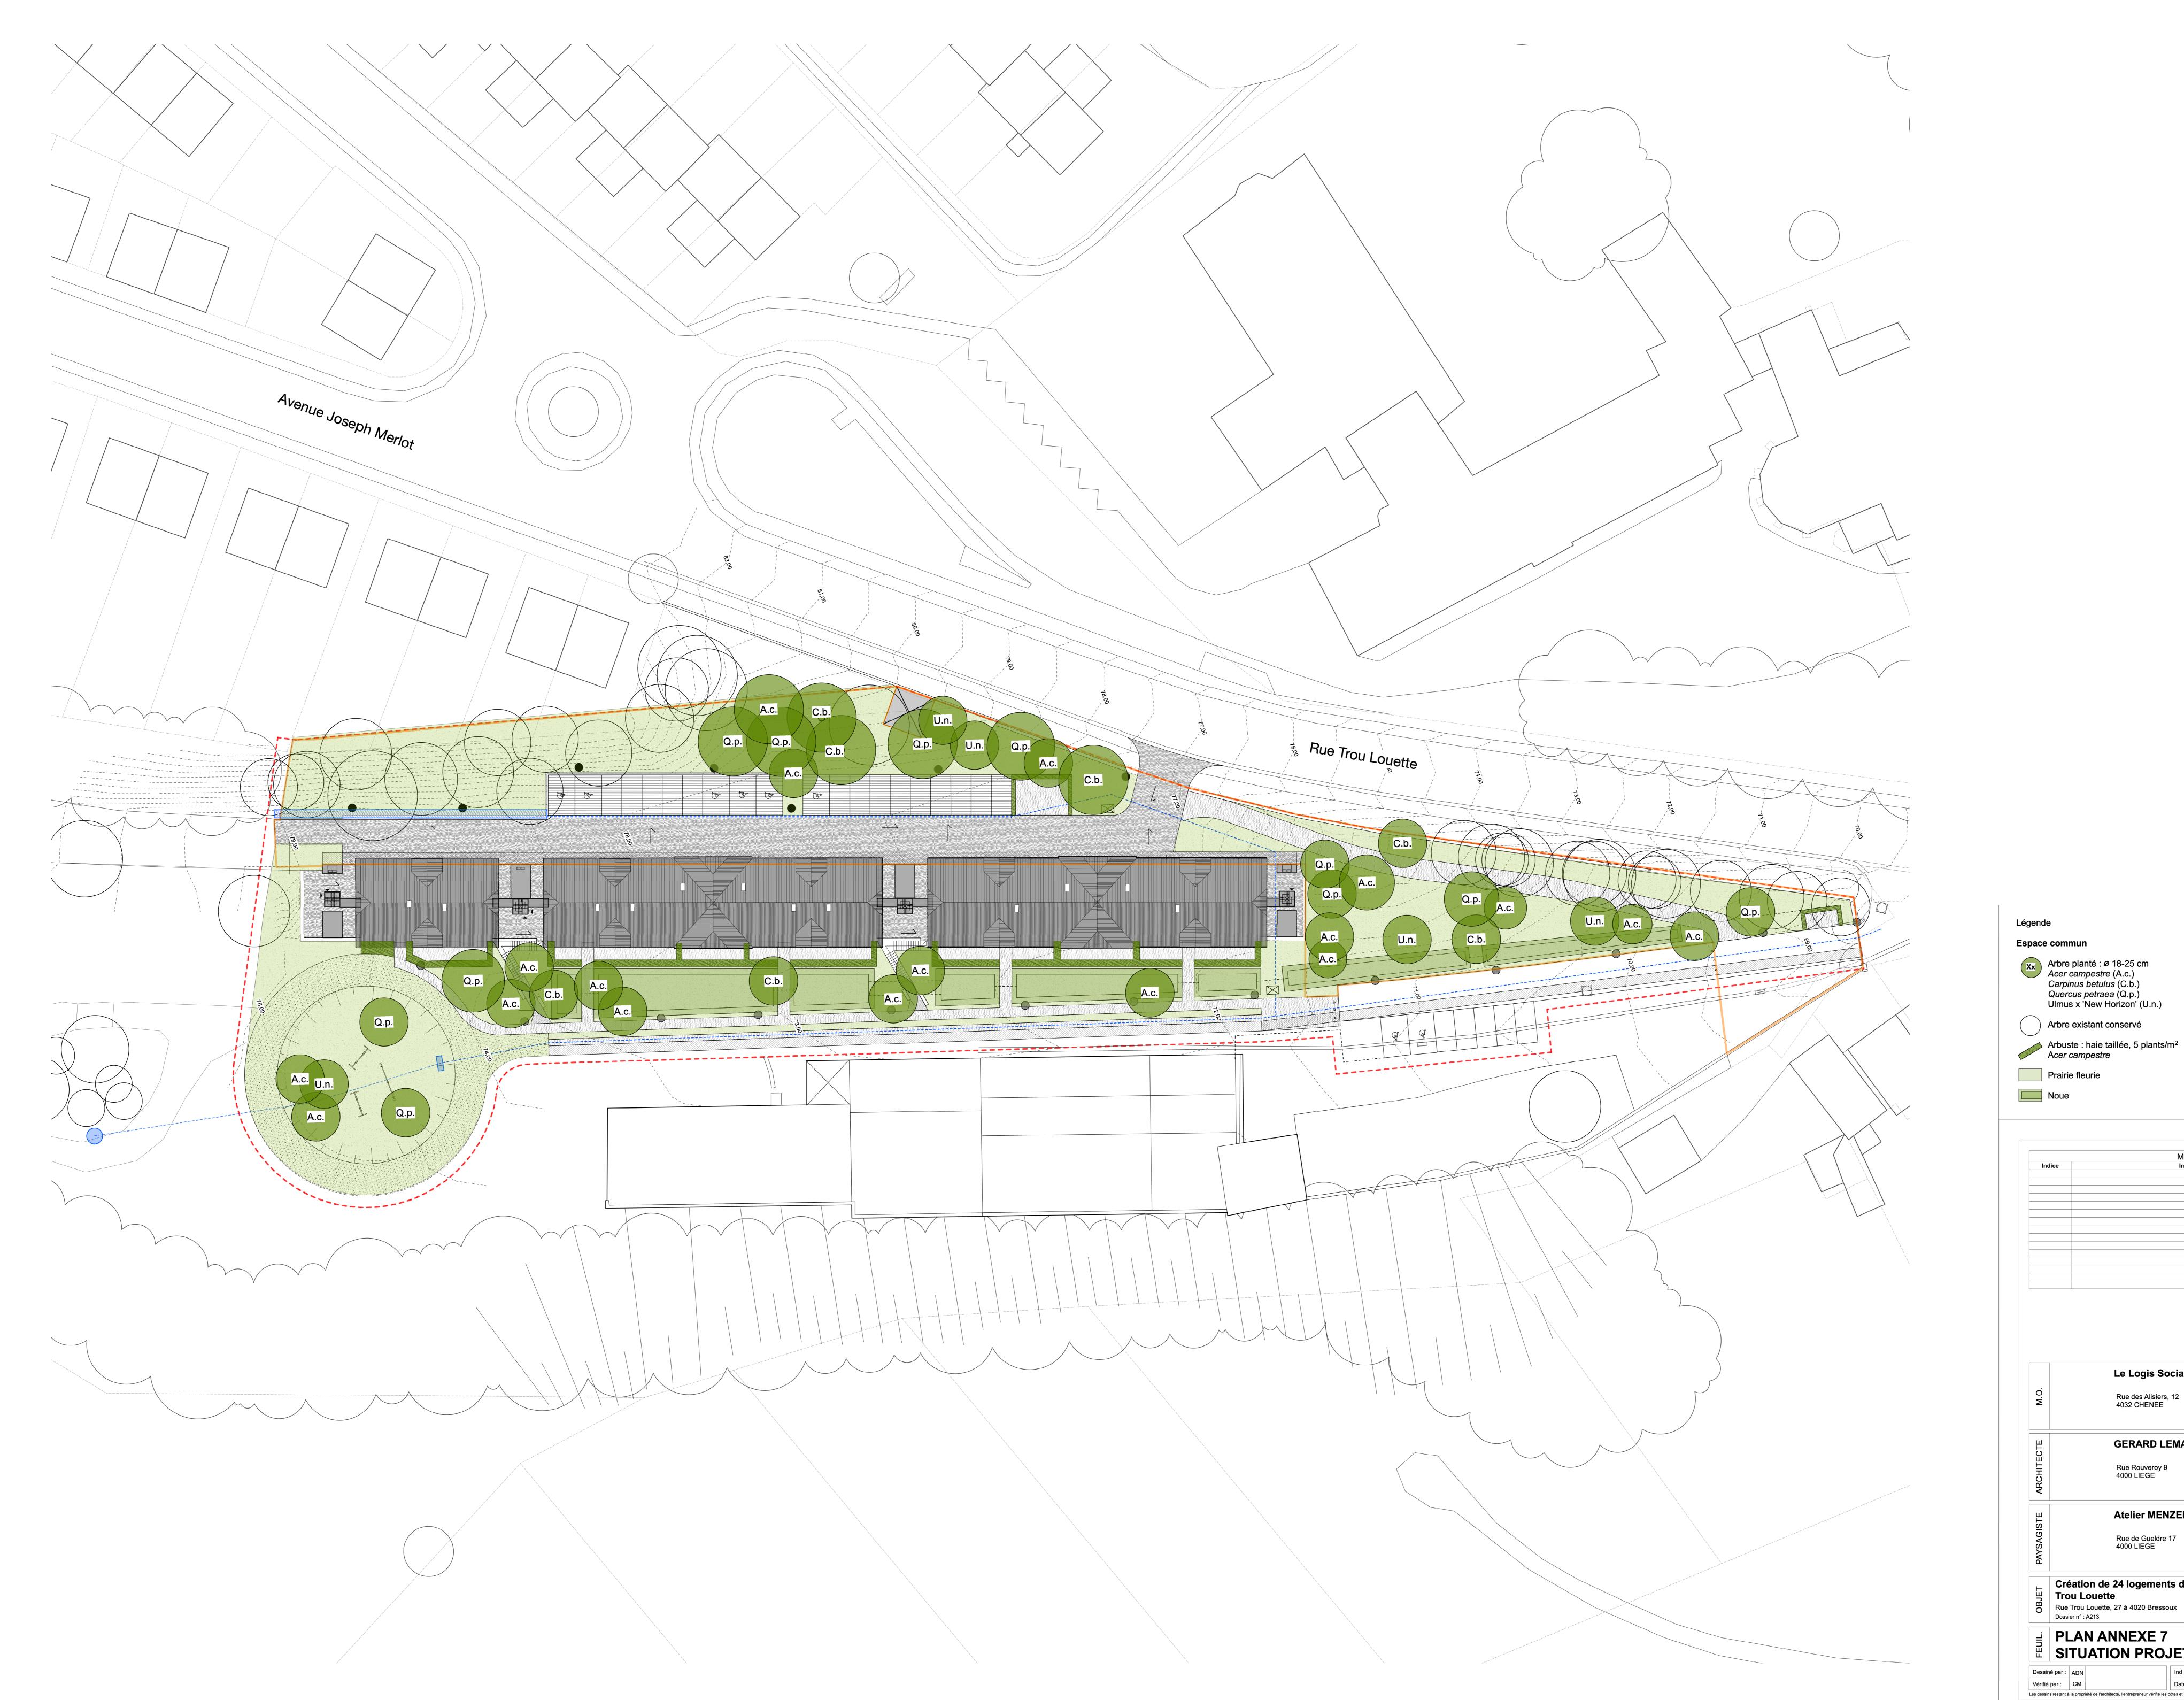

| М.О        | Rue des Alisiers, 12<br>4032 CHENEE                                                                                                                                                                     | Tél : 04 344 89 11<br>e-mail :<br>service.chantiers@logissoc.be                               |                    |
|------------|---------------------------------------------------------------------------------------------------------------------------------------------------------------------------------------------------------|-----------------------------------------------------------------------------------------------|--------------------|
| ARCHITECTE | GERARD LEMAIRE & associes SRL                                                                                                                                                                           |                                                                                               | Signature          |
|            | Rue Rouveroy 9<br>4000 LIEGE                                                                                                                                                                            | Tél : +32 4 221 26 23<br>e-mail : info@gerard-lemaire.be<br>http://www.gerard-lemaire.be      |                    |
| Щ          | Atelier MENZEL SRL                                                                                                                                                                                      |                                                                                               | Signature          |
| PAYSAGISTE | Rue de Gueldre 17<br>4000 LIEGE                                                                                                                                                                         | Tél : +32 492 12 44 94<br>e-mail : info@christoph-menzel.eu<br>http://www.christoph-menzel.eu | Chistop Mune       |
| OBJET      | Création de 24 logements dans les bâtiments existants du site Eso   Trou Louette PU   Rue Trou Louette, 27 à 4020 Bressoux ADJ   Dossier n° : A213 N° cadastral : LIEGE 21e division BRESSOUX B n° 59 N |                                                                                               |                    |
| Ŀ          | PLAN ANNEXE 7                                                                                                                                                                                           | TEE : PLAN DE                                                                                 | PLANTATION         |
| FEUIL.     | SITUATION PROJE                                                                                                                                                                                         |                                                                                               |                    |
|            | né par : ADN                                                                                                                                                                                            |                                                                                               | Feuil. N°: PAY 5/7 |

Prairie fleurie

Noue

Arbuste : haie taillée, 5 plants/m<sup>2</sup> Acer campestre

Gestion eaux de ruissellement

Périmètre (Phase 1)

Espace privatisé (terrasses)